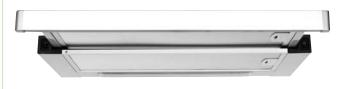

#### GGFR600SS

#### 60cm RECIRCULATING SLIDE OUT RANGEHOOD

- 60cm wide
- 80mm Stainless steel front rail
- Recirculating installation
- Single light
- 385 cubic metre per hour extraction
- 2 speed